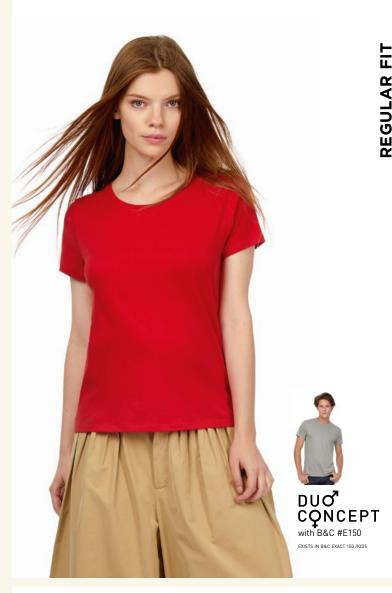

# **B&C #E150 /WOMEN** - TW 02T

The n wome uncha by B&

The modern short-sleeve T-shirt for women with contemporary look and the unchanged 150g fabric quality by B&C for 20 years.

## #Style/Fit

- Mainstream contemporary fit #allpurposes
- Side seams construction #feminineshape
- Thin collar rib to highlight modern neck opening **#uptodate**
- Body length allowing to be worn in and out #freedomofmovement
- Same 41 colours for men & women **#perfectduo**
- 7 sizes XS to 3XL #fitsall
- Satin label #ultrasofttouch

## #Quality/Handfeel

- Made of 100% cotton **#protectmyskin #0eko-Tex100**
- Resistant fabric and soft handfeel #ringspun
- Unchanged proven B&C quality fabric #20years
- Middle weight fabric 150 gsm
  #whatevertheweather