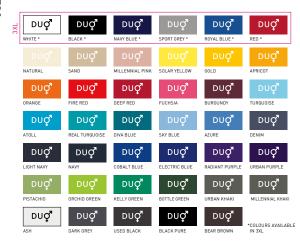

## #Style/Fit

- Mainstream contemporary fit #allpurposes
- Side seams construction #feminineshape
- Thin collar rib to highlight modern neck opening **#uptodate**
- Body length allowing to be worn in and out #freedomofmovement
- Same 41 colours for men & women **#perfectduo**
- 7 sizes XS to 3XL #fitsall
- Satin label #ultrasofttouch

10 pcs/pack & 100 pcs/carton

\* ONLY AVAILABLE IN WHITE, BLACK, NAVY BLUE, SPORT GREY, ROYAL BLUE AND RED